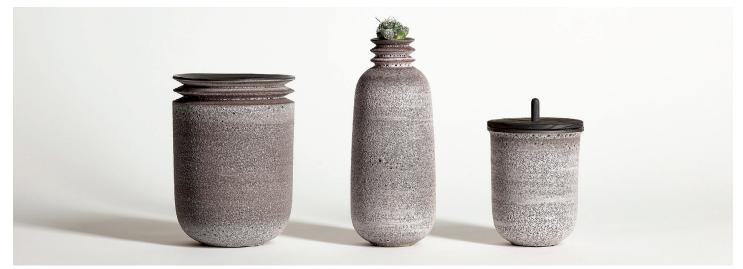

### Necessary Objects × Vessels

A selection of vessels appropriated from the N/O Service collection. Vessel O in the Vessel Series is a carafe in vase disguise, dressed in an array of prehistoric ceramic coatings. Plant-safe.

N/O Vessel glazes emphasize an interdependence between minerals in the clay and glaze—inducing a myriad of subtle, and at times, volatile expression of texture, color and depth.

Variation is expected.

#### N/O Vessels

**SERIES** 

Necessary Objects

**MATERIAL** 

slip cast ceramic, solid ash wood

COLOR & FINISH 3 glaze options charred solid ash wood **DIMENSION & VOLUME** 

vessel O

Ø 3¼" × H 8" - 1" opening 20 oz / 550 ml

vessel M

 $\emptyset$  4¾" × H 6½" - 3½" opening 40 oz / 1200 ml

jar small Ø 3½" × H 5½"

12 OZ / 350 ml

**PRODUCTION** 

made-to-order

LEAD TIME

4-6 weeks