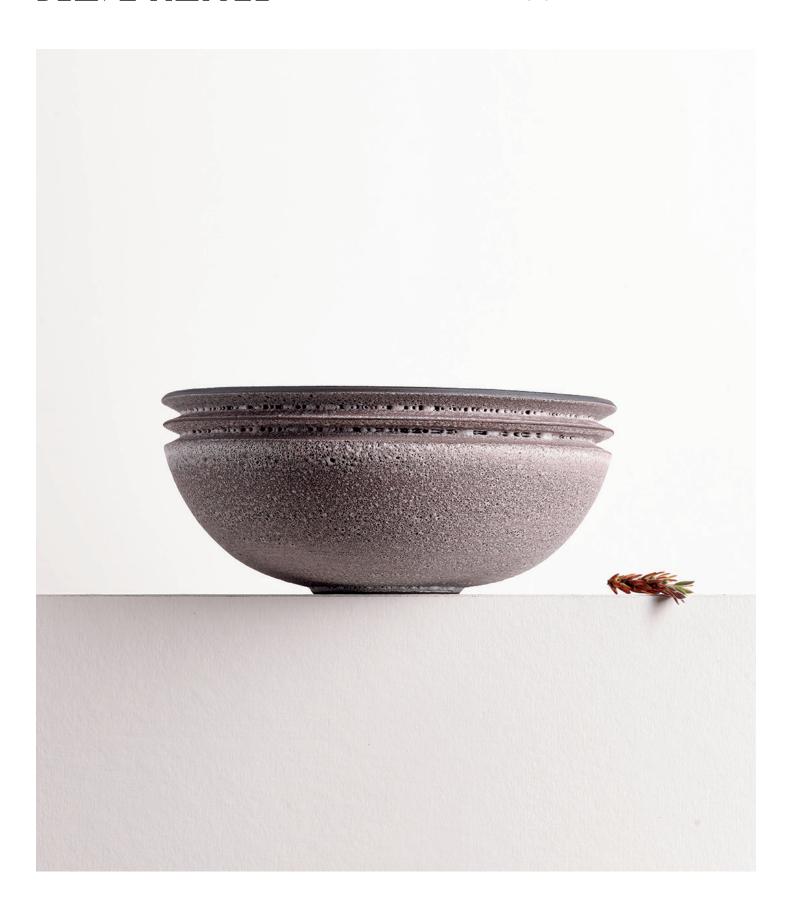

### Necessary Objects × Vessels

A selection of vessels appropriated from the N/O Service collection. Vessel O in the Vessel Series is a carafe in vase disguise, dressed in an array of prehistoric ceramic coatings. Plant-safe.

N/O Vessel glazes emphasize an interdependence between minerals in the clay and glaze—inducing a myriad of subtle, and at times, volatile expression of texture, color and depth.

Variation is expected.

#### N/O Vessels

**DRAVE MATTER** 

**SERIES** Necessary Objects

MATERIAL slip cast ceramic, solid ash wood

COLOR & FINISH 3 glaze options charred solid ash wood **DIMENSION & VOLUME** vessel N Ø 9" × H 3¾" 48 oz / 1400 ml