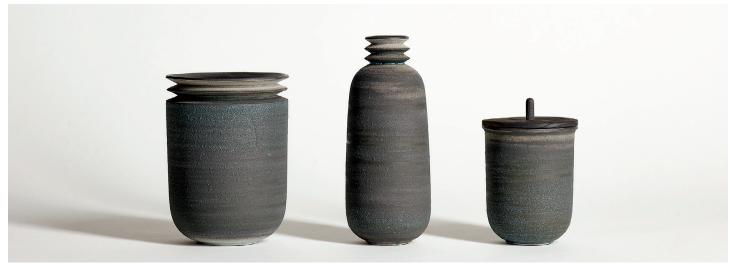

### Necessary Objects × Vessels

A selection of vessels appropriated from the N/O Service collection. Vessel O in the Vessel Series is a carafe in vase disguise, dressed in an array of prehistoric ceramic coatings. Plant-safe.

N/O Vessel glazes emphasize an interdependence between minerals in the clay and glaze—inducing a myriad of subtle, and at times, volatile expression of texture, color and depth.

Variation is expected.

#### N/O Vessels

**SERIES** 

Necessary Objects

**MATERIAL** 

slip cast ceramic, solid ash wood

COLOR & FINISH 3 glaze options charred solid ash wood **DIMENSION & VOLUME** 

vessel O

Ø 3¼" × H 8" - 1" opening 20 oz / 550 ml

vessel M

 $\emptyset$  4¾" × H 6½" - 3½" opening 40 oz / 1200 ml

jar small Ø 3½" × H 5½"

12 OZ / 350 ml

**PRODUCTION** 

made-to-order

LEAD TIME

4-6 weeks