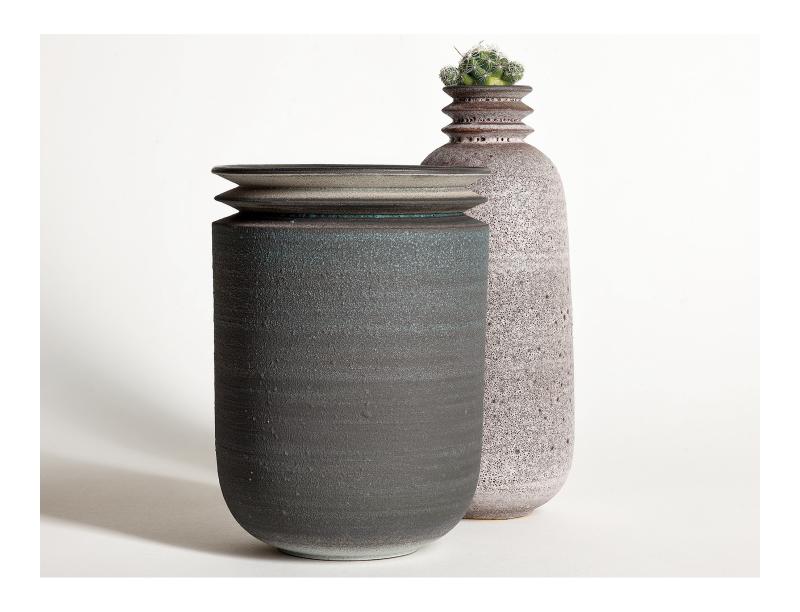

### Necessary Objects × Vessels

A selection of vessels appropriated from the N/O Service collection. Vessel O in the Vessel Series is a carafe in vase disguise, dressed in an array of prehistoric ceramic coatings. Plant-safe.

N/O Vessel glazes emphasize an interdependence between minerals in the clay and glaze—inducing a myriad of subtle, and at times, volatile expression of texture, color and depth.

Variation is expected.

#### N/O Vessels

**SERIES** 

Necessary Objects

**MATERIAL** 

slip cast ceramic, solid ash wood

COLOR & FINISH 3 glaze options charred solid ash wood **DIMENSION & VOLUME** 

vessel O

Ø 3¼" × H 8" - 1" opening 20 oz / 550 ml

vessel M

 $\emptyset$  4¾" × H 6½" - 3½" opening 40 oz / 1200 ml

jar small Ø 3½" × H 5½"

12 OZ / 350 ml

**PRODUCTION** 

made-to-order

LEAD TIME

4-6 weeks