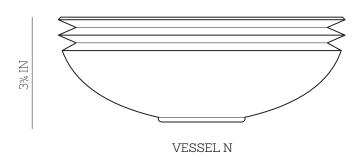

#### N/O Vessels

**DRAVE MATTER** 

**SERIES** Necessary Objects

MATERIAL slip cast ceramic, solid ash wood

COLOR & FINISH 3 glaze options charred solid ash wood **DIMENSION & VOLUME** vessel N Ø 9" × H 3¾" 48 oz / 1400 ml