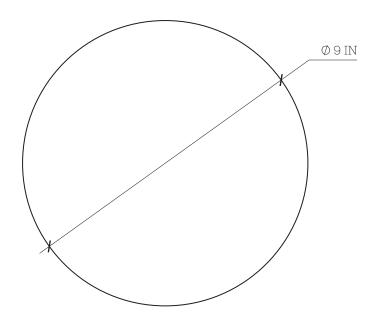

#### N/O Vessels

**DRAVE MATTER** 

**SERIES** Necessary Objects

MATERIAL slip cast ceramic, solid ash wood

COLOR & FINISH 3 glaze options charred solid ash wood **DIMENSION & VOLUME** vessel N Ø 9" × H 3¾" 48 oz / 1400 ml