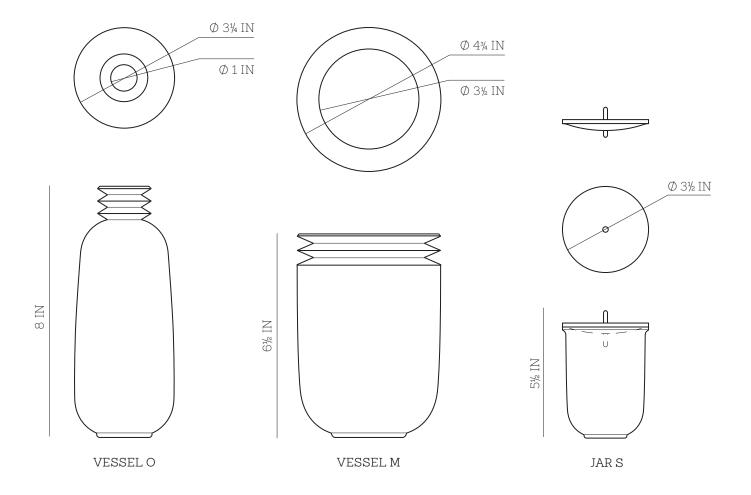

#### N/O Vessels

**SERIES** 

Necessary Objects

**MATERIAL** 

slip cast ceramic, solid ash wood

COLOR & FINISH 3 glaze options charred solid ash wood **DIMENSION & VOLUME** 

vessel O

Ø 3¼" × H 8" - 1" opening 20 oz / 550 ml

vessel M

 $\emptyset$  4¾" × H 6½" - 3½" opening 40 oz / 1200 ml

jar small Ø 3½" × H 5½"

12 OZ / 350 ml

**PRODUCTION** 

made-to-order

LEAD TIME

4-6 weeks