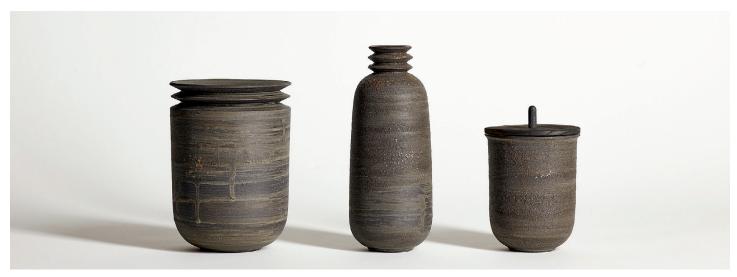

#### N/O Vessels

**SERIES** 

Necessary Objects

**MATERIAL** 

slip cast ceramic, solid ash wood

COLOR & FINISH 3 glaze options charred solid ash wood **DIMENSION & VOLUME** 

vessel O

Ø 3¼" × H 8" - 1" opening 20 oz / 550 ml

vessel M

 $\emptyset$  4¾" × H 6½" - 3½" opening 40 oz / 1200 ml

jar small Ø 3½" × H 5½"

12 OZ / 350 ml

**PRODUCTION** 

made-to-order

LEAD TIME

4-6 weeks

#### N/O Vessels

**DRAVE MATTER** 

**SERIES** Necessary Objects

MATERIAL slip cast ceramic, solid ash wood

COLOR & FINISH 3 glaze options charred solid ash wood **DIMENSION & VOLUME** vessel N Ø 9" × H 3¾" 48 oz / 1400 ml